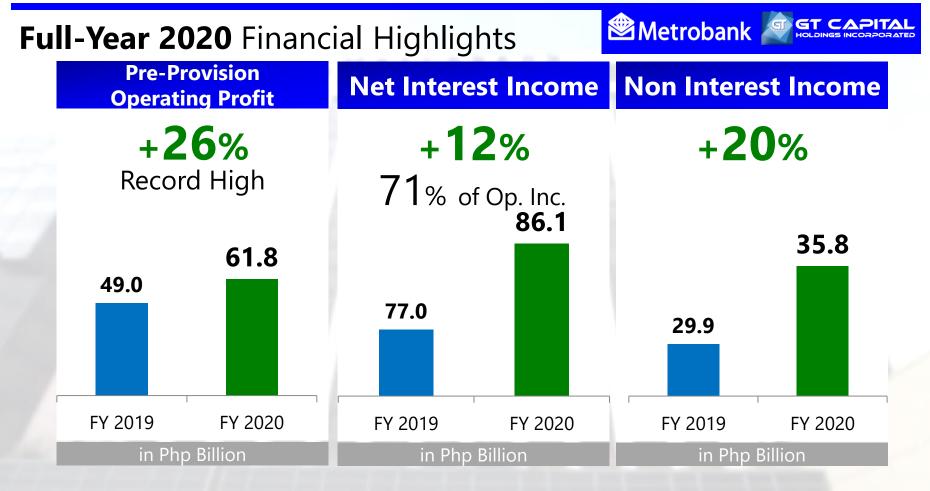

# Banking Sector

Annual Stockholders' Meeting 17 May 2021



Metrobank





- ✓ Compliance with Bayanihan Heal as One Act and Bayanihan Recover as One Acts
- ✓ Provided grace periods for clients
- ✓ Waived transaction fees for online and inter-bank fund transfers



# Banking Sector Highlights UKB Sector Loans and Deposits

In trillion pesos, FY 2010-2020

# -0.3% loans at Php9.9 Tn+10% deposit growth at Php13.8 Tn



Philippine Banking System, Source: Bangko Sentral ng Pilipinas



#### Banking Sector Highlights

### **UKB Sector Non-Performing Loan Ratio**

In percentages (%), Philippines, year-end, 2007-2020



Philippine Banking System, Source: Bangko Sentral ng Pilipinas



## Financial Highlights







Source: SEC 17-C Disclosures of Banks



Source: SEC 17-C Disclosures of Banks



#### Source: SEC 17-C Disclosures of Banks



#### Source: SEC 17-C Disclosures of Banks

# Automotive Sector

Annual Stockholders' Meeting 17 May 2021



vios 💷





## Financial Highlights

Annual Stockholders' Meeting 17 May 2021



vios 🗔



#### Automotive Sector Updates Overall Market Share, FY2020





Toyota Motor Philippines Toyota Retail Unit Sales, FY2020



#### Toyota Motor Philippines Digital transformation and mobility, **FY2020**







Toyota Motor Philippines

## Full-Year 2020 Financial Highlights



# Property Development Sector



Property Sector Updates Demand Per Segment (In %), FY2020



FEDERAL LAND

Source: Colliers International



## Financial Highlights





Federal Land, Inc.



### Full-Year 2020 Financial Highlights



# Insurance Sector





Source: Unaud