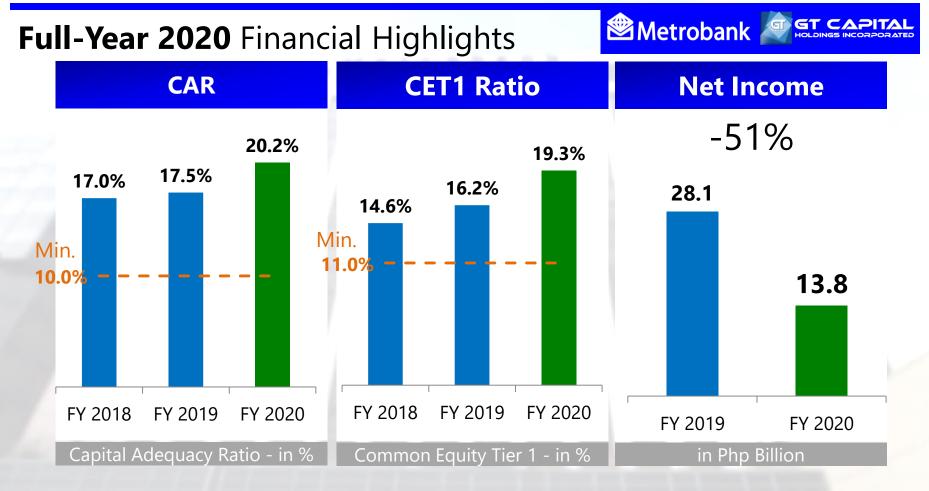

17 May 2021



Metrobank





- ✓ Compliance with Bayanihan Heal as One Act and Bayanihan Recover as One Acts
- ✓ Provided grace periods for clients
- ✓ Waived transaction fees for online and inter-bank fund transfers



# Banking Sector Highlights UKB Sector Loans and Deposits

In trillion pesos, FY 2010-2020

# -0.3% loans at Php9.9 Tn+10% deposit growth at Php13.8 Tn



Philippine Banking System, Source: Bangko Sentral ng Pilipinas



#### Banking Sector Highlights

### **UKB Sector Non-Performing Loan Ratio**

In percentages (%), Philippines, year-end, 2007-2020



Philippine Banking System, Source: Bangko Sentral ng Pilipinas



## Financial Highlights







Source: SEC 17-C Disclosures of Banks



Source: SEC 17-C Disclosures of Banks



#### Source: SEC 17-C Disclosures of Banks



#### Source: SEC 17-C Disclosures of Banks

# Automotive Sector

Annual Stockholders' Meeting 17 May 2021



vios 💷





## Financial Highlights

Annual Stockholders' Meeting 17 May 2021



vios 🗔



#### Automotive Sector Updates Overall Market Share, FY2020





Toyota Motor Philippines Toyota Retail Unit Sales, FY2020



#### Toyota Motor Philippines Digital transformation and mobility, **FY2020**







Toyota Motor Philippines

## Full-Year 2020 Financial Highlights



# Property Development Sector



Property Sector Updates Demand Per Segment (In %), FY2020



FEDERAL LAND

Source: Colliers International



## Financial Highlights





Federal Land, Inc.



### Full-Year 2020 Financial Highlights



# Insurance Sector





Source: Unaudited quarterly report on selected financial st