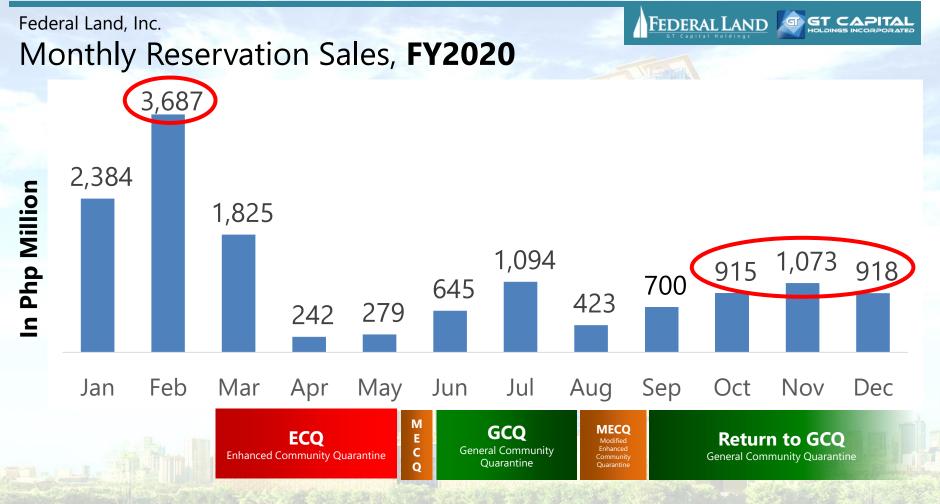

# Property Development Sector

Property Sector Updates Demand Per Segment (In %), FY2020

FEDERAL LAND

Source: Colliers International