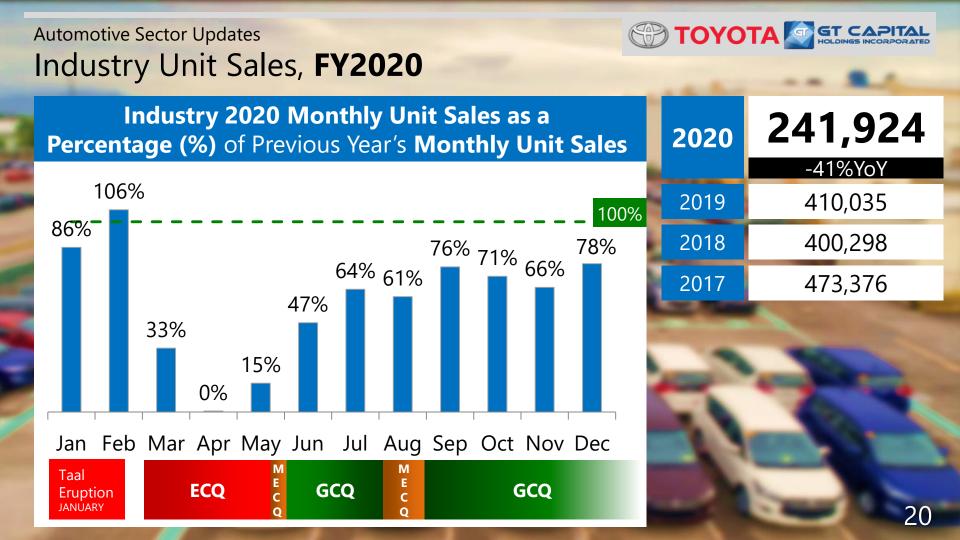

#### Automotive Sector Updates Overall Market Share, FY2020

Toyota Motor Philippines Toyota Retail Unit Sales, FY2020