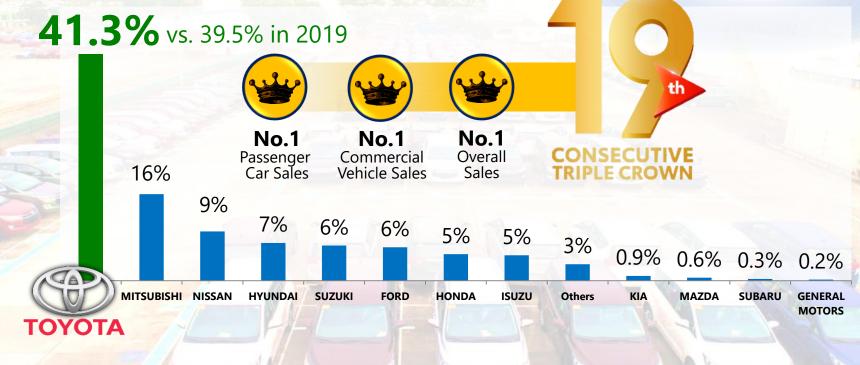

#### Automotive Sector Updates Overall Market Share, FY2020

Toyota Motor Philippines Toyota Retail Unit Sales, FY2020