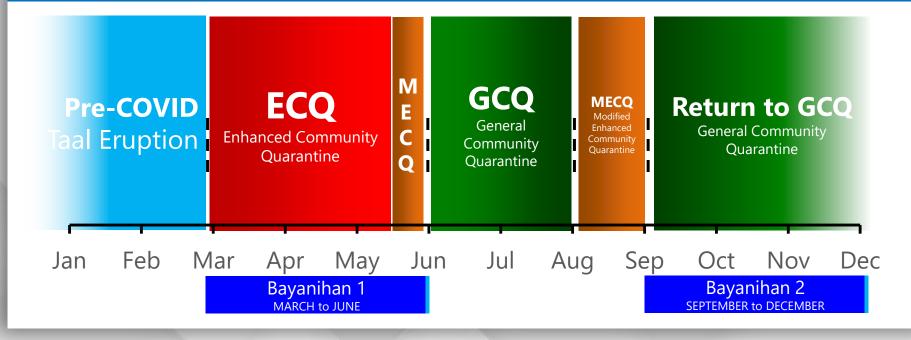

# The **President's** Report

#### Carmelo Maria Luza Bautista

FY 2020 Annual Stockholders' Meeting 17 May 2021





## **2020** Macroeconomic Conditions



### Macroeconomic Conditions in **2020**

## GDP -9.5%

BANGKO SENTRAL NG Reserve Requirement 12.0% v200 bps Interest Rates 2.0% v200 bps RRP

> BSP Consumer Confidence Index

-47.9%

Benign Inflation 2.6%

## **Timeline of Events**

#### **Events Leading to 2020 Performance**





#### Resilience Amidst Adversity

**GT Capital** Full-Year 2020 Results



#### Full-Year 2020 Consolidated Financial Highlights





#### Full-Year 2020 Consolidated Financial Highlights







#### **Top-Tier Presence In Respective Sectors**

Banking

Automotive

**Property Development** 

Life and General Insurance

**Infrastructure and Utilities** 

### Strategic Global Partnerships





## Sector and Component Company Highlights



# Banking Sector

Annual Stockholders' Meeting 17 May 2021



Metrobank





- ✓ Compliance with Bayanihan Heal as One Act and Bayanihan Recover as One Acts
- ✓ Provided grace periods for clients
- ✓ Waived transaction fees for online and inter-bank fund transfers



# Banking Sector Highlights UKB Sector Loans and Deposits

In trillion pesos, FY 2010-2