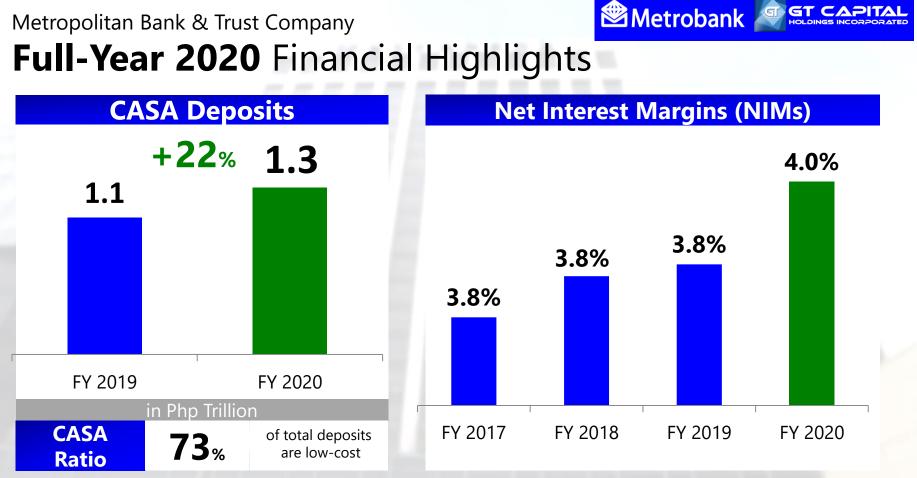

## Financial Highlights

Source: SEC 17-C Disclosures of Banks

Source: SEC 17-C Disclosures of Banks

#### Source: SEC 17-C Disclosures of Banks