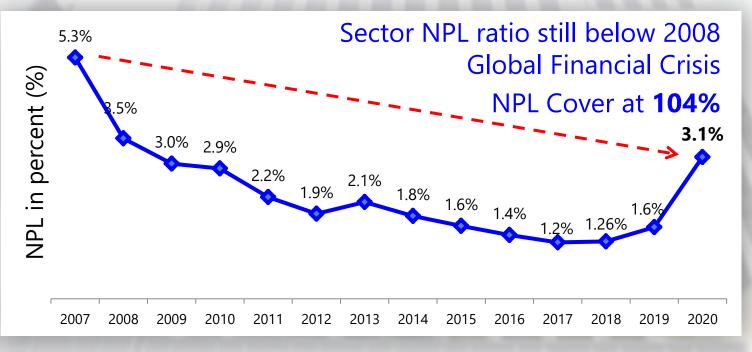

### **UKB Sector Non-Performing Loan Ratio**

In percentages (%), Philippines, year-end, 2007-2020

Philippine Banking System, Source: Bangko Sentral ng Pilipinas