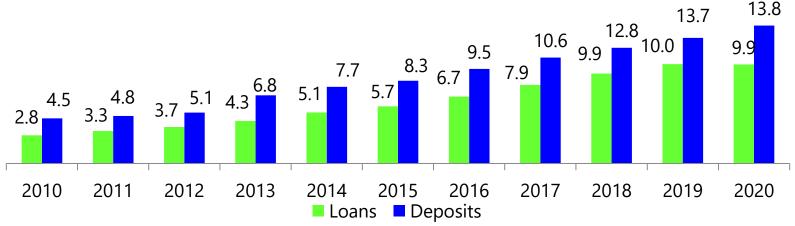

# Banking Sector Highlights UKB Sector Loans and Deposits

In trillion pesos, FY 2010-2020

# -0.3% loans at Php9.9 Tn+10% deposit growth at Php13.8 Tn

Philippine Banking System, Source: Bangko Sentral ng Pilipinas