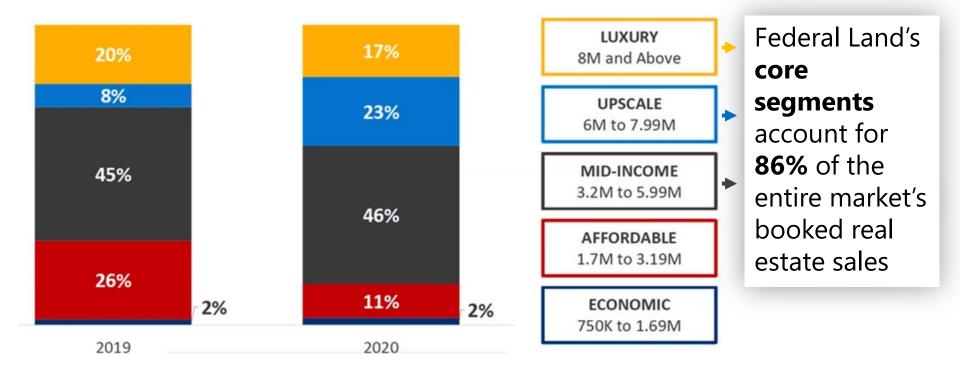

# Property Development Sector

Property Sector Updates Demand Per Segment (In %), FY2020

FEDERAL LAND

Source: Colliers International