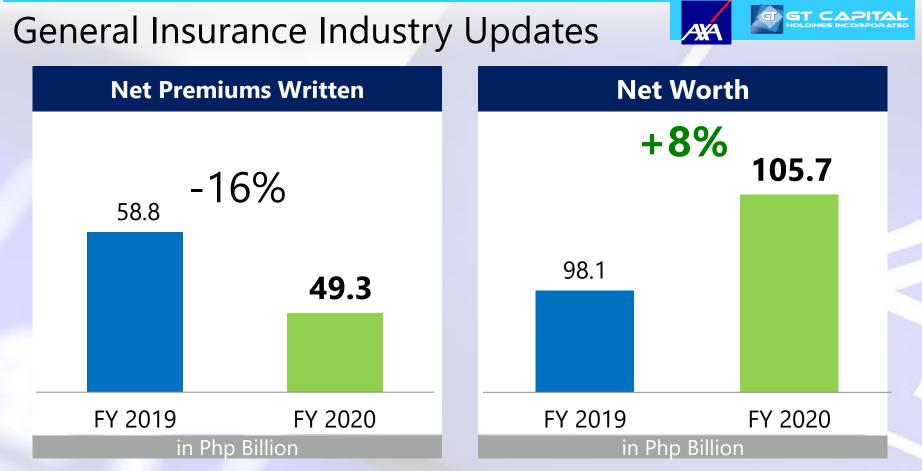

# Insurance Sector

Source: Unaudited quarterly report on selected financial statistics submitted by firms to the IC

Source: Unaudited quarterly report on selected financial statistics submitted by firms to the IC

#### Insurance Industry Life and General Insurance Rankings, FY 2020

Source: Unaudited quarterly report on selected financial statistics submitted by firms to the IC