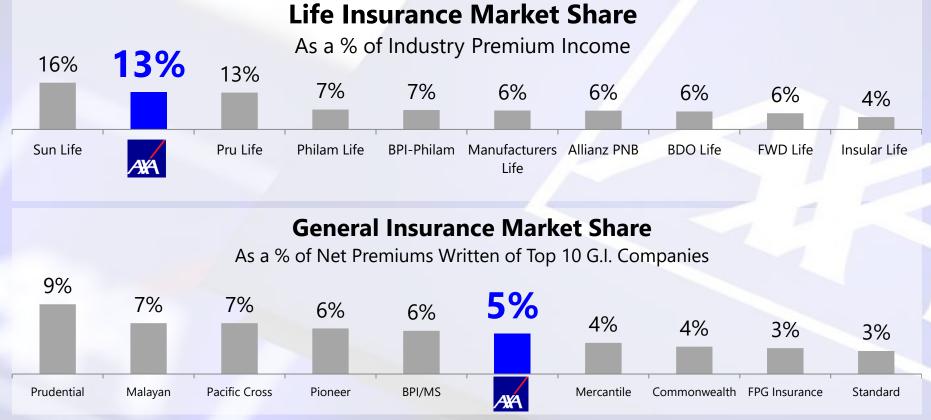

#### Insurance Industry Life and General Insurance Rankings, FY 2020

Source: Unaudited quarterly report on selected financial statistics submitted by firms to the IC