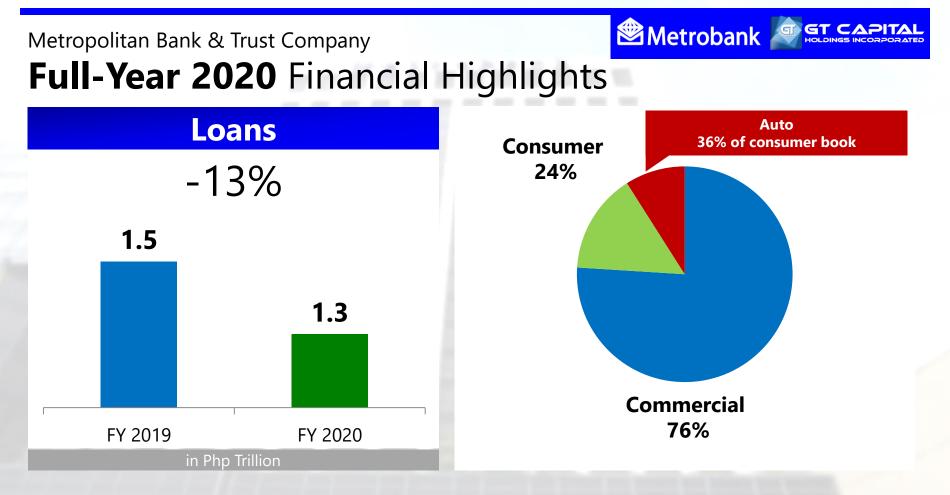

## Financial Highlights

Source: SEC 17-C Disclosures of Banks

Source: SEC 17-C Disclosures of Banks

#### Source: SEC 17-C Disclosures of Banks