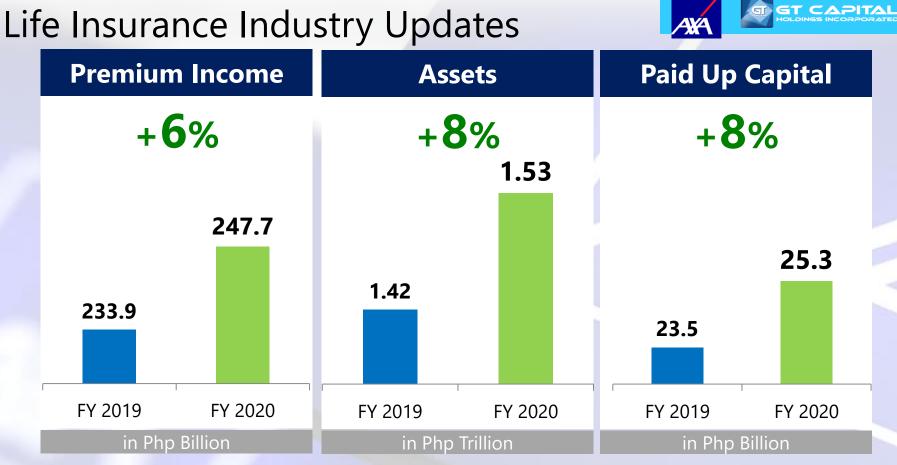

# Insurance Sector

Source: Unaudited quarterly report on selected financial statistics submitted by firms to the IC

Source: Unaudited quarterly report on selected financial statistics submitted by firms to the IC

#### Insurance Industry Life and General Insurance Rankings, FY 2020

Source: Unaudited quarterly report on selected financial statistics submitted by firms to the IC